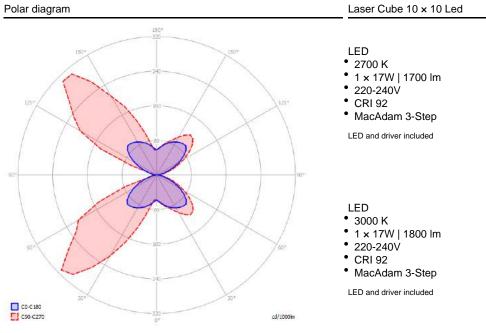

### LODES

Polar diagram

#### Laser Cube 10 × 10 Led

LED

• 3000 K

• 1 × 17W | 1800 lm

• 220-240V

• CRI 92

MacAdam 3-Step

LED and driver included