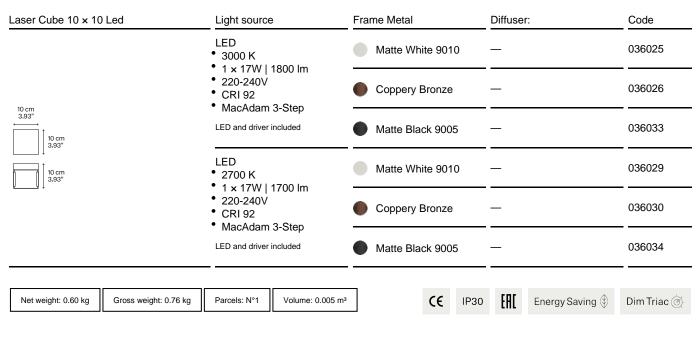

## lodes

### Laser, design by Studio Italia Design, 2004–2015

#### Wall

Laser is a compact, versatile light fixture in the shape of a box with an attractive architectural look. The LED source emits a practical two-directional beam of light from the painted steel structure which is available in two sizes and three different finishes. It creates a striking impact with plays of light and shadow on the wall.



### LODES



Polar diagram



#### Laser Cube 10 × 6 Led

LED

• 2700 K

1 × 17W | 1700 lm

• 220-240V

• CRI 92

MacAdam 3-Step

LED and driver included

LED

• 3000 K

• 1 × 17W | 1800 lm

• 220-240V

• CRI 92

MacAdam 3-Step

LED and driver included

# LODES



#### Laser Cube 10 × 10 Led