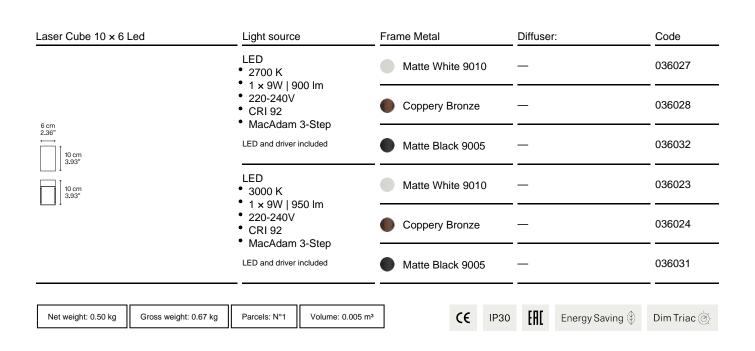

#### Laser Cube 10 × 6 Led

LED

• 2700 K

1 × 17W | 1700 lm

• 220-240V

• CRI 92

MacAdam 3-Step

LED and driver included