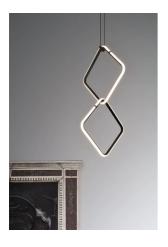

## **Arrangements Square Small**

by Michael Anastassiades, 2018

Diffuse light suspended lighting device. Body in extruded, curved NC-machined and black powder-coated aluminium, diffuser in platinum optical silicone.

## Arrangements Square Small by Michael Anastassiades , 2018