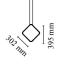

Cable length 2.5m

MountingPendantEnvironmentIndoorWeight0.5 Kg

Light sources available

1 x FLEX STRIP LED 20W 883lm 2700K CRI90 [i]

EmergencyWithoutVoltage48VPower20WBatteryNoSupply includedNo

Cord Length 2500 mm