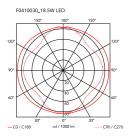

Cable length 2.5m

MountingPendantEnvironmentIndoorWeight0.5 Kg

Light sources available

1 x FLEX STRIP LED 20W 883lm 2700K CRI90 [i]

EmergencyWithoutVoltage48VPower20WBatteryNoSupply includedNo

Cord Length 2500 mm