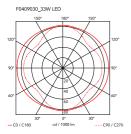

Cable length 2.5m

Mounting Pendant **Environment** Indoor Weight 0.7 Kg

Light sources available

1 x FLEX STRIP LED 34W 1657lm 2700K CRI90

**Emergency** Without Voltage 48V 34W **Power Battery** No Supply included Nο