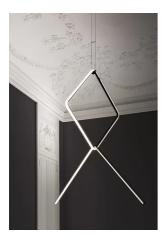

## **Arrangements Square Large**

by Michael Anastassiades, 2018

Diffuse light suspended lighting device. Body in extruded, curved NC-machined and black powder-coated aluminium, diffuser in platinum optical silicone.

## Arrangements Square Large by Michael Anastassiades , 2018