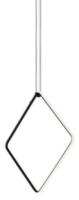

## **Arrangements Square Large**

by Michael Anastassiades, 2018

Diffuse light suspended lighting device. Body in extruded, curved NC-machined and black powder-coated aluminium, diffuser in platinum optical silicone.

## Arrangements Square Large by Michael Anastassiades , 2018