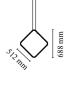

Cable length 2.5m

Mounting Pendant **Environment** Indoor Weight 0.7 Kg

Light sources available

1 x FLEX STRIP LED 34W 1657lm 2700K CRI90

**Emergency** Without Voltage 48V 34W **Power Battery** No Supply included Nο

**Cord Length** 2500 mm **Materials** Aluminum

**Colors** 

F0409030 - Black