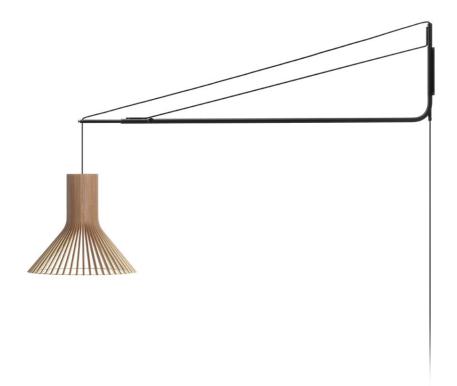

## Varsi 1000 wall lamp

Adjustable suspension arm that enables the use of the already classic Secto Design pendants in a new and creative way. With the wall mounted suspension arm the pendants Secto, Secto Small, Octo, Octo Small, Victo, Puncto and Kontro can be placed in a space where ceiling suspension is not an option.

## Finishing options

Structure painted Black textile cable

**Product details** 

black frame

**DALI** 

Material Structure painted steel

Sizes Height 41 cm

Length 130–230 cm, adjustable Weight 3,5 kg (without the pendant)