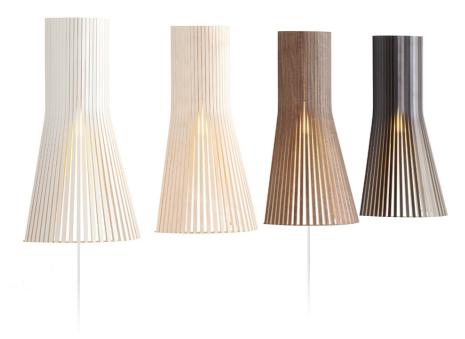

## Finishing options

Natural birch White cable
White laminated White cable
Black laminated White cable
Walnut veneer White cable