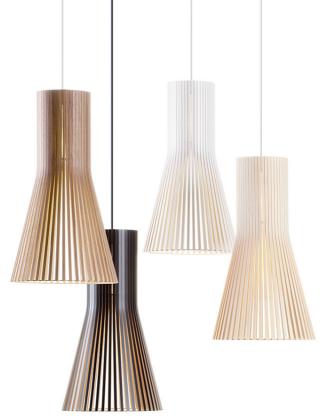

## Secto Small 4201 pendant lamp

Secto Small 4201 pendant lamp

Handmade of PEFC-certified formpressed birch in Finland by highly skilled craftsmen.

## Finishing options

Natural birch

White textile cable + ceiling cup

White laminated

Black laminated

Walnut veneer

White textile cable + ceiling cup

Walnut veneer