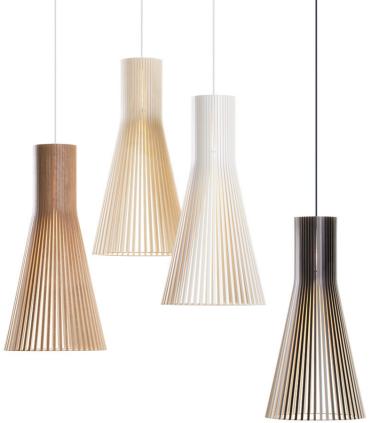

## Secto 4200 pendant lamp

Secto 4200 pendant lamp

Handmade of PEFC-certified formpressed birch in Finland by highly skilled craftsmen.

## Finishing options

Natural birch
White textile cable + ceiling cup
White laminated
Black laminated
Walnut veneer
White textile cable + ceiling cup
Walnut veneer
White textile cable + ceiling cup