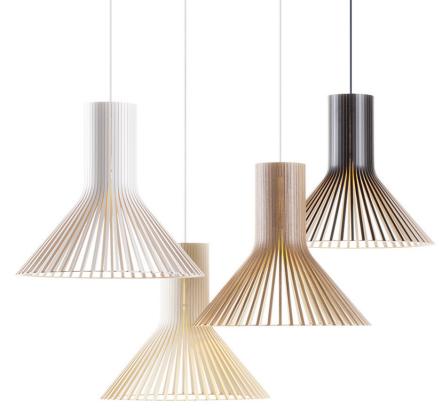

## Puncto 4203 pendant lamp

Puncto 4203 pendant lamp

Handmade of PEFC-certified formpressed birch in Finland by highly skilled craftsmen.

## Finishing options

Natural birch

White textile cable + ceiling cup

White laminated

White textile cable + ceiling cup

Black laminated

Black textile cable + ceiling cup

Walnut veneer