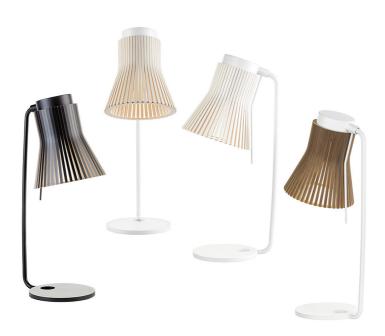

## Petite 4620 table lamp

## Petite 4620 table lamp

Handmade of PEFC-certified formpressed birch in Finland by highly skilled craftsmen.

## Finishing options

Natural birch

White cable + structure painted white frame

White laminated

White cable + structure painted white frame

Black laminated

Black cable + structure painted black frame

Walnut veneer

White cable + structure painted white frame