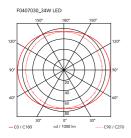

Cable length 2.5m

Mounting Pendant
Environment Indoor
Weight 0.8 Kg

Light sources available

1 x FLEX STRIP LED 35W 1770lm 2700K CRI90

[i]

EmergencyWithoutVoltage48VPower35WBatteryNoSupply includedNo

Cord Length 2500 mm