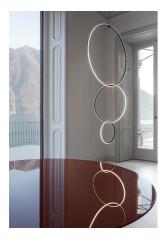

## **Arrangements Round Medium**

by Michael Anastassiades, 2018

Diffuse light suspended lighting device. Body in extruded, curved NC-machined and black powder-coated aluminium, diffuser in platinum optical silicone.

## Arrangements Round Medium by Michael Anastassiades , 2018