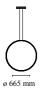

Cable length 2.5m

Mounting Pendant
Environment Indoor
Weight 0.8 Kg

Light sources available

1 x FLEX STRIP LED 35W 1770lm 2700K CRI90

[i]

EmergencyWithoutVoltage48VPower35WBatteryNoSupply includedNo

Cord Length 2500 mm