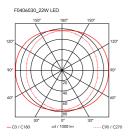

Cable length 2.5m

Mounting Pendant
Environment Indoor
Weight 0.5 Kg

Light sources available

1 x FLEX STRIP LED 21W 1068lm 2700K CRI90

[i]

Emergency Without
Voltage 48V
Power 21W
Battery No
Supply included No