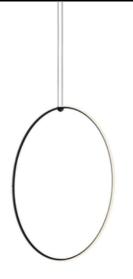

## **Arrangements Round Large**

by Michael Anastassiades , 2018

Diffuse light suspended lighting device. Body in extruded, curved NC-machined and black powder-coated aluminium, diffuser in platinum optical silicone.