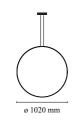

Cable length 2.5m

| <b></b>                    |                                                  |
|----------------------------|--------------------------------------------------|
| Mounting                   | Pendant                                          |
| Environment                | Indoor                                           |
| Weight                     | 1.3 Kg                                           |
| Light sources<br>available | 1 x FLEX STRIP LED 54W 27511m 2700K CRI90<br>[i] |
| Emergency                  | Without                                          |
| Voltage                    | 48V                                              |
| Power                      | 54W                                              |
| Battery                    | No                                               |
| Supply included            | No                                               |
| Cord Length                | 2500 mm                                          |
| Materials                  | Aluminum                                         |
| Colors                     | F0408030 - Black                                 |