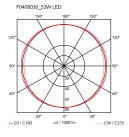

Cable length 2.5m

| <b></b>                    |                                                  |
|----------------------------|--------------------------------------------------|
| Mounting                   | Pendant                                          |
| Environment                | Indoor                                           |
| Weight                     | 1.3 Kg                                           |
| Light sources<br>available | 1 x FLEX STRIP LED 54W 27511m 2700K CRI90<br>[i] |
| Emergency                  | Without                                          |
| Voltage                    | 48V                                              |
| Power                      | 54W                                              |
| Battery                    | No                                               |
| Supply included            | No                                               |
| Cord Length                | 2500 mm                                          |
| Materials                  | Aluminum                                         |
| Colors                     | F0408030 - Black                                 |