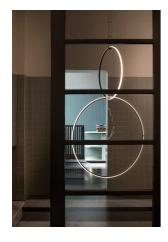

## **Arrangements Round Large**

by Michael Anastassiades , 2018

Diffuse light suspended lighting device. Body in extruded, curved NC-machined and black powder-coated aluminium, diffuser in platinum optical silicone.