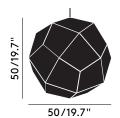

ETCH BRASS PENDANT 50CM EU

Code ETS02B50EU

Year of Design 2014 Material Brass

Bulb Spec E27 42W (max) Halogen. Bulb not included.

Cable Spec 250cm/98.4in black fabric cable.