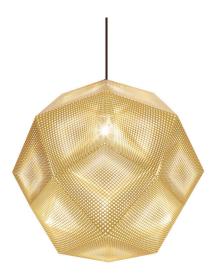

# ETCH 50CM

Inspired by the logic of pure mathematics, the Etch range is a series of geodesic structures made of razor thin digitally etched metal sheets. The pendants and chandelier feature a detailed pattern which casts a mass of intricate shadows when lit.

ETCH BRASS PENDANT 50CM EU

Code ETS02B50EU

Year of Design 2014 Material Brass

Bulb Spec E27 42W (max) Halogen. Bulb not included.

Cable Spec 250cm/98.4in black fabric cable.

#### **Process**

Formed through a process of digital photo-acid etching.