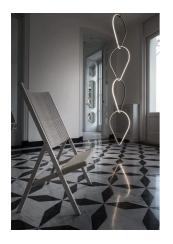

## Arrangements Drop Down

by Michael Anastassiades , 2018

Diffuse light suspended lighting device. Body in extruded, curved NC-machined and black powder-coated aluminium, diffuser in platinum optical silicone.

Each component can be connected to the power pack by means of an electrical and mechanical connection system designed for customisable product set-up.

Roses available with two powers: lamp with power under 70W and lamp with power under 190W. Class III roses also available for installations with remote power supply: "surface" version for installations on cement, "recessed" version for plasterboard ceilings.