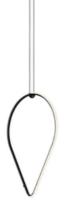

## Arrangements Drop Down

by Michael Anastassiades , 2018

Diffuse light suspended lighting device. Body in extruded, curved NC-machined and black powder-coated aluminium, diffuser in platinum optical silicone.