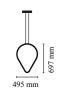

Cable length 2.5m

| Mounting                   | Pendant                                          |
|----------------------------|--------------------------------------------------|
| Environment                | Indoor                                           |
| Weight                     | 0.5 Kg                                           |
| -                          | C C                                              |
| Light sources<br>available | 1 x FLEX STRIP LED 30W 1530lm 2700K CRI90<br>[i] |
| Emergency                  | Without                                          |
| Voltage                    | 48V                                              |
| Power                      | 30W                                              |
| Battery                    | No                                               |
| Supply included            | No                                               |
| Cord Length                | 2500 mm                                          |
| Materials                  | Aluminum                                         |
| Colors                     | F0413030 - Black                                 |