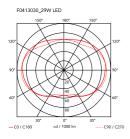

Cable length 2.5m

| Mounting                   | Pendant                                          |
|----------------------------|--------------------------------------------------|
| Environment                | Indoor                                           |
| Weight                     | 0.5 Kg                                           |
| -                          | C C                                              |
| Light sources<br>available | 1 x FLEX STRIP LED 30W 1530lm 2700K CRI90<br>[i] |
| Emergency                  | Without                                          |
| Voltage                    | 48V                                              |
| Power                      | 30W                                              |
| Battery                    | No                                               |
| Supply included            | No                                               |
| Cord Length                | 2500 mm                                          |
| Materials                  | Aluminum                                         |
| Colors                     | F0413030 - Black                                 |