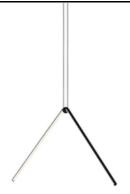

## **Arrangements Broken Line**

by Michael Anastassiades, 2018

Diffuse light suspended lighting device. Body in extruded, curved NC-machined and black powder-coated aluminium, diffuser in platinum optical silicone.

## Arrangements Broken Line by Michael Anastassiades , 2018