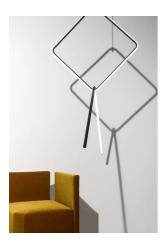

## **Arrangements Broken Line**

by Michael Anastassiades, 2018

Diffuse light suspended lighting device. Body in extruded, curved NC-machined and black powder-coated aluminium, diffuser in platinum optical silicone.

## Arrangements Broken Line by Michael Anastassiades , 2018