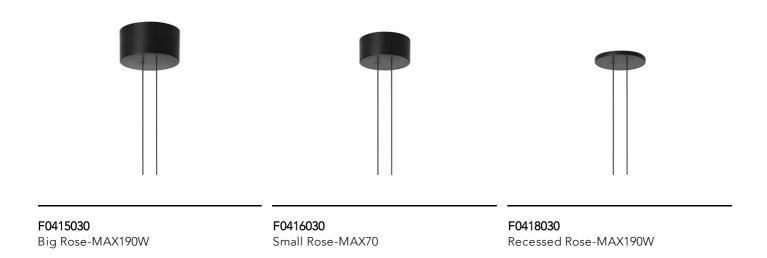

Each component can be connected to the power pack by means of an electrical and mechanical connection system designed for customisable product set-up.

Roses available with two powers: lamp with power under 70W and lamp with power under 190W. Class III roses also available for installations with remote power supply: "surface" version for installations on cement, "recessed" version for plasterboard ceilings.