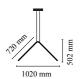

Cable length 2.5m

MountingPendantEnvironmentIndoorWeight0.65 Kg

Light sources available

1 x FLEX STRIP LED 24W 1200lm 2700K CRI90

[i]

Emergency Without
Voltage 48V
Power 24W
Battery No
Supply included No

Cord Length 2500 mm