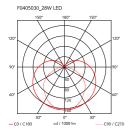

018

Diffuse light suspended lighting device. Body in extruded, curved NC-machined and black powder-coated aluminium, diffuser in platinum optical silicone.

Each component can be connected to the power pack by means of an electrical and mechanical connection system designed for customisable product set-up.

Roses available with two powers: lamp with power under 70W and lamp with power under 190W. Class III roses also available for installations with remote power supply: "surface" version for installations on cement, "recessed" version for plasterboard ceilings.

The electronics integrated in the rose enables use of dimming systems: push, 1-10, potentiometer, DALI. In the absence of these systems, the light flow can be set with the push system included in the rose.

Cable length 2.5m







MountingPendantEnvironmentIndoorWeight0.65 Kg

Light sources available

1 x FLEX STRIP LED 24W 1200lm 2700K CRI90

[i]

Emergency Without
Voltage 48V
Power 24W
Battery No
Supply included No

Cord Length 2500 mm

Materials Aluminum

**Colors** F0405030 - Black

## Arrangements Broken Line by Michael Anastassiades , 2018