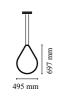

Cable length 2.5m

| Mounting                   | Pendant                                          |
|----------------------------|--------------------------------------------------|
| Environment                | Indoor                                           |
| Weight                     | 0.5 Kg                                           |
| Light sources<br>available | 1 x FLEX STRIP LED 32W 1530lm 2700K CRI90<br>[i] |
| Emergency                  | Without                                          |
| Voltage                    | 48V                                              |
| Power                      | 32W                                              |
| Battery                    | No                                               |
| Supply included            | No                                               |
| Cord Length                | 2500 mm                                          |
| Materials                  | Aluminum                                         |
| Colors                     | F0414030 - Black                                 |