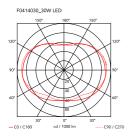

Cable length 2.5m

| Mounting                   | Pendant                                          |
|----------------------------|--------------------------------------------------|
| Environment                | Indoor                                           |
| Weight                     | 0.5 Kg                                           |
| Light sources<br>available | 1 x FLEX STRIP LED 32W 1530lm 2700K CRI90<br>[i] |
| Emergency                  | Without                                          |
| Voltage                    | 48V                                              |
| Power                      | 32W                                              |
| Battery                    | No                                               |
| Supply included            | No                                               |
| Cord Length                | 2500 mm                                          |
| Materials                  | Aluminum                                         |
| Colors                     | F0414030 - Black                                 |