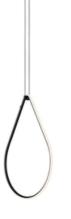

## Arrangements Drop Up

by Michael Anastassiades , 2018

Diffuse light suspended lighting device. Body in extruded, curved NC-machined and black powder-coated aluminium, diffuser in platinum optical silicone.