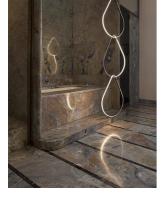

## Arrangements Drop Up

by Michael Anastassiades , 2018

Diffuse light suspended lighting device. Body in extruded, curved NC-machined and black powder-coated aluminium, diffuser in platinum optical silicone.