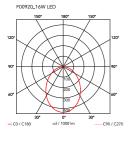

| Mounting                   | Pendant                                               |
|----------------------------|-------------------------------------------------------|
| Environment                | Indoor                                                |
| Weight                     | 3,2 Kg                                                |
| Light sources<br>available | 1 x Multichip LED 16W 895lm 2700K CRI90 [i]<br>DIMMER |
| Emergency                  | Without                                               |
| Switching                  | si                                                    |
| Voltage                    | 230V                                                  |
| Power                      | 16W                                                   |
| Battery                    | No                                                    |
| Supply included            | Yes                                                   |
| Cord Length                | 9000/3000 mm                                          |
| Materials                  | ABS, Aluminum, Polycarbonate                          |
| Colors                     | F0092009 - White<br>F0092030 - Black                  |
| Certificate                |                                                       |