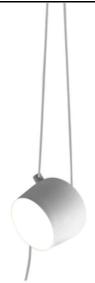

## Aim cable-plug

by Ronan & Erwan Bouroullec , 2013

Suspended light fitting. Body in varnished aluminium sheet, shade in photo-etched optical polycarbonate. Internal reflector in photo-etched ABS. Orientable body. Powered directly from mains. The cable has a useful length of 9 meters and thus the lamp can be suspended 3 meters from the ceiling. Wall plug version and dimmer/switch on cable.