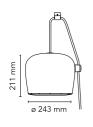

| Mounting                   | Pendant                                               |
|----------------------------|-------------------------------------------------------|
| Environment                | Indoor                                                |
| Weight                     | 3,2 Kg                                                |
| Light sources<br>available | 1 x Multichip LED 16W 895lm 2700K CRI90 [i]<br>DIMMER |
| Emergency                  | Without                                               |
| Switching                  | si                                                    |
| Voltage                    | 230V                                                  |
| Power                      | 16W                                                   |
| Battery                    | No                                                    |
| Supply included            | Yes                                                   |
| Cord Length                | 9000/3000 mm                                          |
| Materials                  | ABS, Aluminum, Polycarbonate                          |
| Colors                     | F0092009 - White<br>F0092030 - Black                  |
| Certificate                |                                                       |