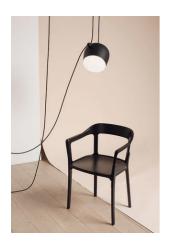

## Aim Small cable-plug

by Ronan & Erwan Bouroullec, 2014

Suspended light fitting. Body in varnished aluminium sheet, shade in photo-etched optical polycarbonate. Internal reflector in photo-etched PC. Directionable body. Powered directly from mains. The cable has a useful length of 9 metres and thus the lamp can be suspended 3 metres from the ceiling. Wall plug version and dimmer/switch on cable.