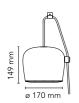

Mounting Pendant
Environment Indoor
Weight 1.9 Kg

Light sources available

1 x Multichip LED 12W 725lm 2700K CRI90 [i]

**Emergency** Without

SwitchingsiVoltage230VPower12WBatteryNoSupply includedYes

Cord Length 9000/3000 mm