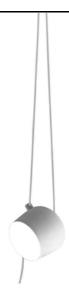

## Aim Small cable-plug

by Ronan & Erwan Bouroullec, 2014

Suspended light fitting. Body in varnished aluminium sheet, shade in photo-etched optical polycarbonate. Internal reflector in photo-etched PC. Directionable body. Powered directly from mains. The cable has a useful length of 9 metres and thus the lamp can be suspended 3 metres from the ceiling. Wall plug version and dimmer/switch on cable.

Materials Aluminum, Polycarbonate

Colors F0097009 - White

● F0097030 - Black