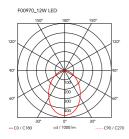

Mounting Pendant
Environment Indoor
Weight 1.9 Kg

Light sources available

1 x Multichip LED 12W 725lm 2700K CRI90 [i]

**Emergency** Without

SwitchingsiVoltage230VPower12WBatteryNoSupply includedYes

Cord Length 9000/3000 mm